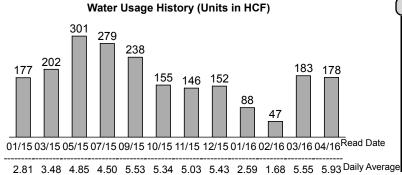

| Meter Information |          |      |          |         |       |  |
|-------------------|----------|------|----------|---------|-------|--|
| Meter Size        | 1 1/2"   |      | Meter#   |         |       |  |
| From              | To       | Days | Previous | Current | Units |  |
| 03/07/16          | 04/06/16 | 30   | 7392     | 7570    | 178   |  |

|    | Water Budget Informat           | ion    |
|----|---------------------------------|--------|
|    | Your Information                | -      |
|    | Residents                       | 3      |
|    | Landscape Area (sq.ft.)         | 15,269 |
|    | ETo for this period (inches)    | 4.80   |
|    | This Bill Period Budget (units) |        |
|    | Efficient Indoor                | 6.62   |
|    | Efficient Outdoor               | 48.87  |
|    | This Bill Period Usage          |        |
|    | Total Units                     | 178    |
| 70 | Daily Average                   | 5.93   |