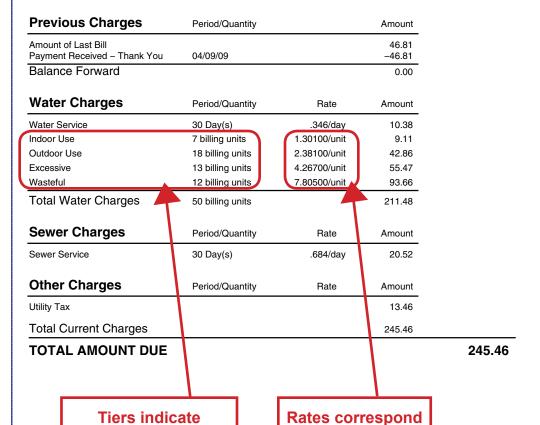

## **Summary of Charges**

| Balance Forward | 0.00   |
|-----------------|--------|
| Water Charges   | 211.48 |
| Sewer Charges   | 20.52  |
| Utility Tax     | 13.46  |

| TOTAL AMOUNT DUE | 245.46 |
|------------------|--------|
|                  |        |

# Water Budget Information

Indoor Allocation: 7 BU
Based on Household Size: 3 people
Outdoor Allocation: 18 BU
Landscape Area: 5,289 sq ft

Water Budget information includes household size, landscape area, approved variances, and forecasted budgets.

to tier level.

If you have more people in your household or a larger landscape area than what is listed, please submit a variance form.

Forms are available at www.emwd.org or call (951) 928-3777.