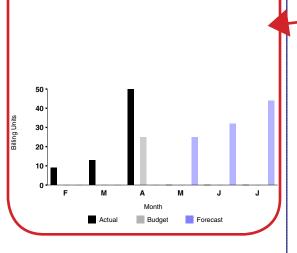

### **Water Usage History**

| Current Y | 'ear:  |         |          |         |
|-----------|--------|---------|----------|---------|
| Read      | # Days | Billing | Usage    | Average |
| Date      |        | Units   | in Gal.* | GPD+    |
| Apr 08    | 30     | 50      | 37400    | 1247    |
| Mar 09    | 31     | 13      | 9724     | 314     |

# Water Budget Information

Indoor Allocation: 7 BU
Based on Household Size: 3 people
Outdoor Allocation: 18 BU
Landscape Area: 5,289 sq ft

Water Budget information includes household size, landscape area, approved variances, and forecasted budgets.